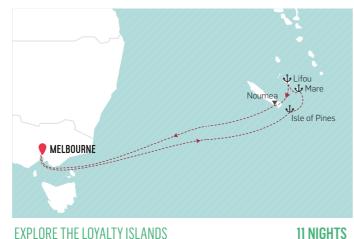

#### EXPLORE THE LOYALTY ISLANDS

DEPARTING MELBOURNE

UNICIDENTIFY Content of the second se

🚊 2018: 31 Mar

| Fares from | Interior Quad          | Balcony Twin           |
|------------|------------------------|------------------------|
| VALUE      | \$1,179 <sup>pp*</sup> | \$1,479 <sup>pp*</sup> |
| VALUE PLUS | \$1,509 <sup>pp*</sup> | \$2,139 <sup>pp*</sup> |

#### **DISCOVER VANUATU**

**DEPARTING MELBOURNE** 

**12 NIGHTS** 

12 NIGHTS

HIGHLIGHTS: Loyalty Islands, New Caledonia and Vanuatu

â 2018: 12 Jan

## PACIFIC ISLAND HOPPER

**DEPARTING MELBOURNE** 

UNICITY HIGHLIGHTS: Loyalty Islands, New Caledonia and Vanuatu

🚔 2019: 14 Jan