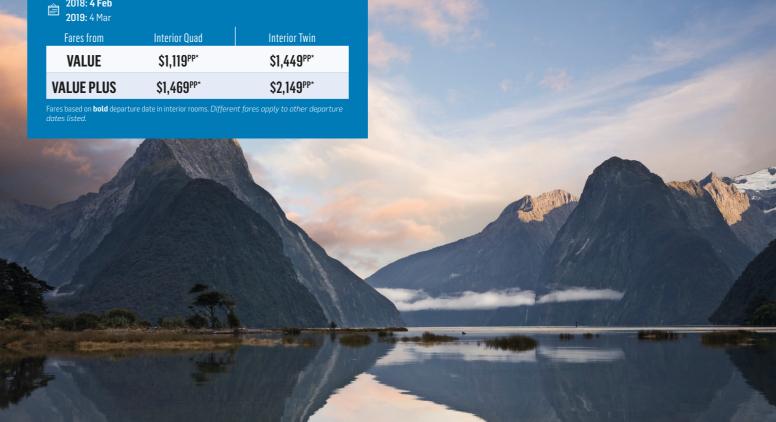

#### **DEPARTING MELBOURNE**

12 NIGHTS

- HIGHLIGHTS: Fiordland National Park (Scenic Cruising), Stewart Island and Wellingto
- 🚖 2018: 4 Feb

| 2019: 4 Mar |                                    |                                     |                                   |
|-------------|------------------------------------|-------------------------------------|-----------------------------------|
|             | Fares from                         | Interior Quad                       | Interior Twin                     |
|             | VALUE                              | \$1,119 <sup>pp*</sup>              | \$1,449 <sup>pp*</sup>            |
|             | VALUE PLUS                         | \$1,469 <sup>pp*</sup>              | \$2,149 <sup>pp*</sup>            |
|             | Fares based on <b>bold</b> departu | re date in interior rooms. Differer | nt fares apply to other departure |